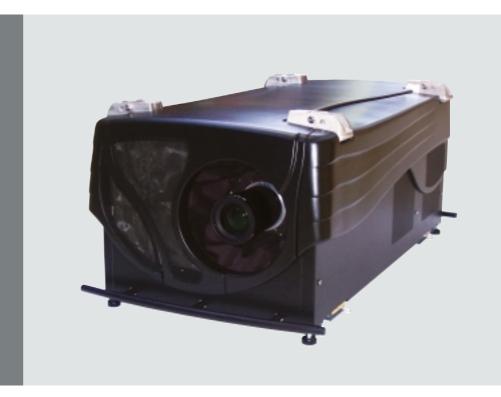

## **XLM H25**

Barco's new XLM projector has been specifically designed for the demanding rental & staging and large events markets. The first DLP projector with a native wide-screen aspect ratio, native 2048 x 1080 resolution and light output of 27 000 Center Lumen, the XLM is the most powerful projector available on the market today. Featuring a fully sealed DMD engine and high-power 6kW XENON-lamp, the XLM projector also ensures reliable, high-quality performance in even the most demanding environments.

As the ultimate ultra-high brightness projector, the XLM is purpose built to work around the clock: it's functional design and adjustable convergence system allow it to stay in the field while still maintaining a premium picture over its entire lifetime.